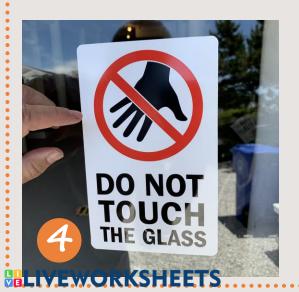

## Match words to the pictures.

- [] You mustn't pick the flowers.
- [] You mustn't swim in the sea.
- [] You mustn't shout in the room.
- [] You mustn't walk now.
- [] You mustn't touch the window.