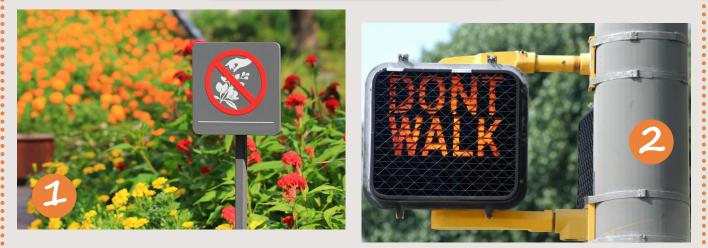

## Match words to the pictures.

- [] You mustn't pick the flowers.
- [] You mustn't swim in the sea.
- [] You mustn't shout in the room.
- [] You mustn't walk now.
- [] You mustn't touch the window.