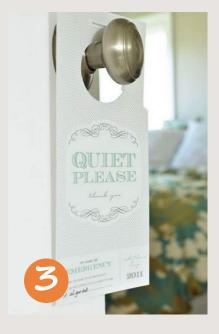

## Match words to the pictures.

- [] You mustn't pick the flowers.
- [] You mustn't swim in the sea.
- [] You mustn't shout in the room.
- [] You mustn't walk now.
- [] You mustn't touch the window.