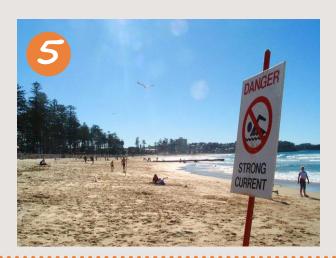

## Match words to the pictures.

- [] You mustn't pick the flowers.
- [] You mustn't swim in the sea.
- [] You mustn't shout in the room.
- [] You mustn't walk now.
- [] You mustn't touch the window.